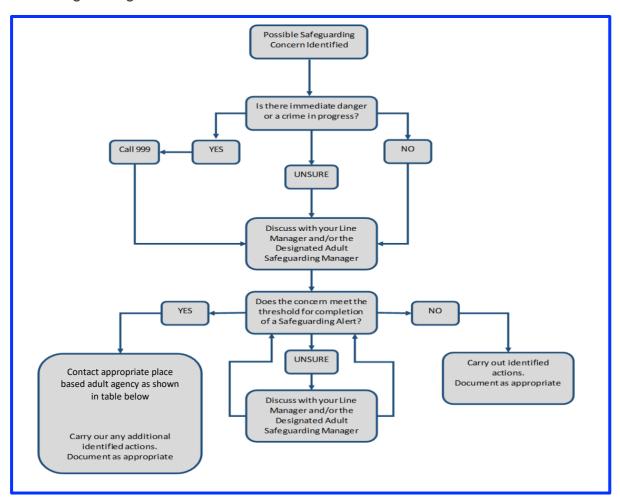

### ADULT SAFEGUARDING - II "Making a referral to report a concern / abuse"

If you have concerns for the safety of an adult, please contact the relevant Adult Social Care Safeguarding Teams.

| At place agency                         | Telephone number                        | Website access                                                                                                                                                             | Email                                    |
|-----------------------------------------|-----------------------------------------|----------------------------------------------------------------------------------------------------------------------------------------------------------------------------|------------------------------------------|
| London Borough of Barking &<br>Dagenham | 020 8227 2915                           | https://www.lbbd.gov.uk/safeguarding-adults-at-risk-of-<br>abuse-or-neglect                                                                                                | safeguardingadults@lbbd.gov.uk           |
| London Borough of City & Hackney        | 020 8356 5782 (H)<br>020 7332 1224 City | https://hackney.gov.uk/safeguarding-adults-board                                                                                                                           |                                          |
| London Borough of Havering              | 01708 433550                            | https://www.havering.gov.uk/info/20015/adult_social_c<br>are/117/adult_protection_and_safeguarding/1                                                                       | safeguarding_adults_team@havering.gov.uk |
| London Borough of Newham                | 020 3373 0440                           | https://www.newham.gov.uk/health-adult-social-<br>care/sg-raising-alert/2                                                                                                  |                                          |
| London Borough of Havering              | 01708 433550                            | https://www.havering.gov.uk/info/20015/adult_social_c<br>are/117/adult_protection_and_safeguarding/1                                                                       | safeguarding_adults_team@havering.gov.uk |
| London Borough of Redbridge             | 020 8708 7333 opt 2                     | https://mylife.redbridge.gov.uk/pLorotecting-adults-at-<br>risk-of-abuse-or-neglect/                                                                                       | Adults.alert@redbridge.gov.uk            |
| London Borough of Tower Hamlets         | 0300 303 6070                           | https://www.towerhamlets.gov.uk/lgnl/health_social_c<br>are/ASC/Adults_Health_and_Wellbeing/Staying_safe/<br>Adults_at_risk_of_abuse_or_neglect.aspx                       |                                          |
| London Borough of Waltham Forest        | 020 8496 3000                           | https://www.walthamforest.gov.uk/families-young-<br>people-and-children/child-protection/multi-agency-<br>safeguarding-hub-mash/how-report-adult-<br>safeguarding-concerns |                                          |