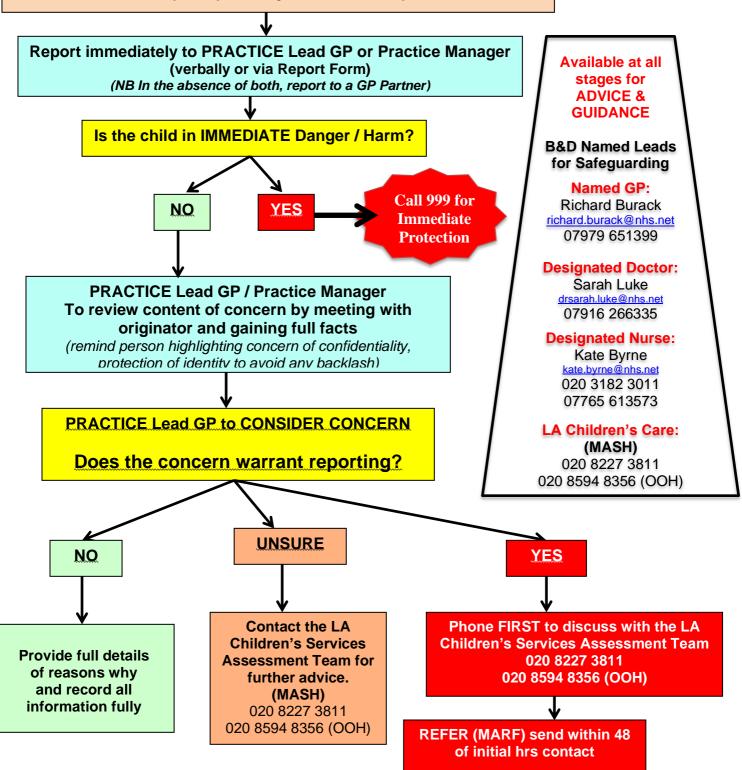

## Barking & Dagenham Notifying a child's safeguarding concern

#### CONCERN ABOUT Abuse / Neglect / Safety of a child

- A: Physical or behavioural indication / sign
- B: Parent/carer discloses information that makes you suspect a child/YP is at risk
- C: A child/YP tells you they are being abused in some way

**B&D MARF form** 