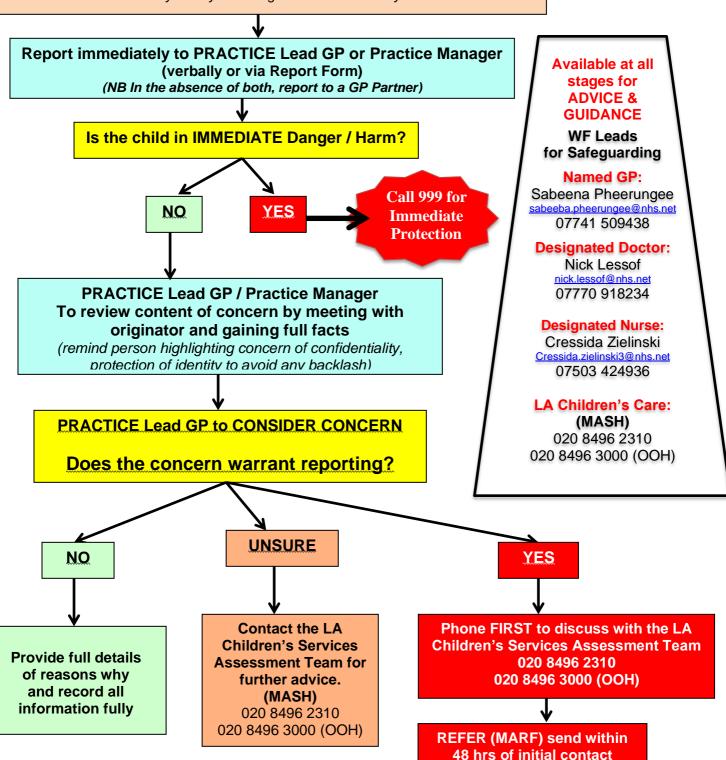

## Waltham Forest Notifying a child's safeguarding concern

#### CONCERN ABOUT Abuse / Neglect / Safety of a child

- A: Physical or behavioural indication / sign
- B: Parent/carer discloses information that makes you suspect a child/YP is at risk
- C: A child/YP tells you they are being abused in some way

Waltham Forest MARF form