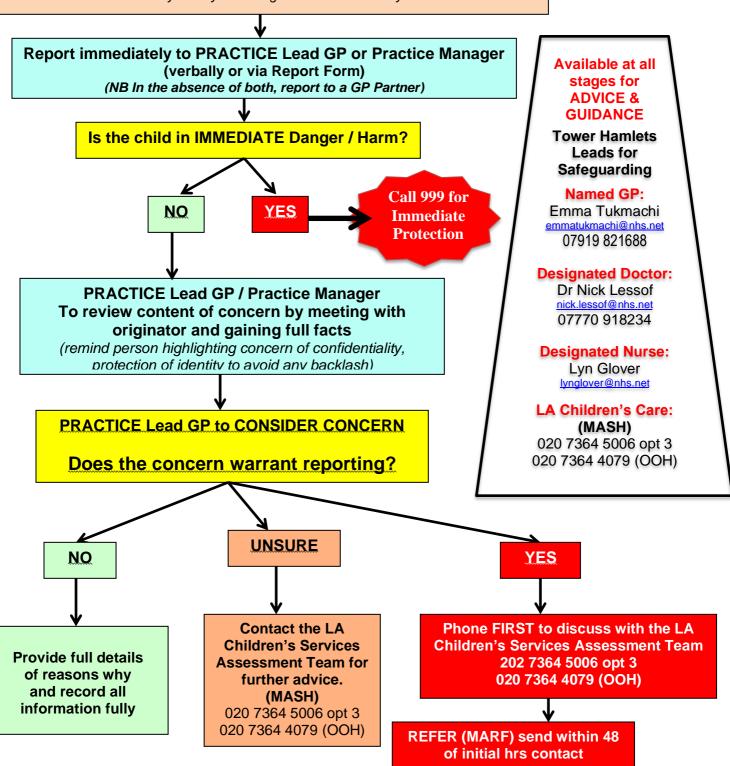

## Tower Hamlets Notifying a child's safeguarding concern

#### CONCERN ABOUT Abuse / Neglect / Safety of a child

- A: Physical or behavioural indication / sign
- B: Parent/carer discloses information that makes you suspect a child/YP is at risk
- C: A child/YP tells you they are being abused in some way

I

Tower Hamlets MARF