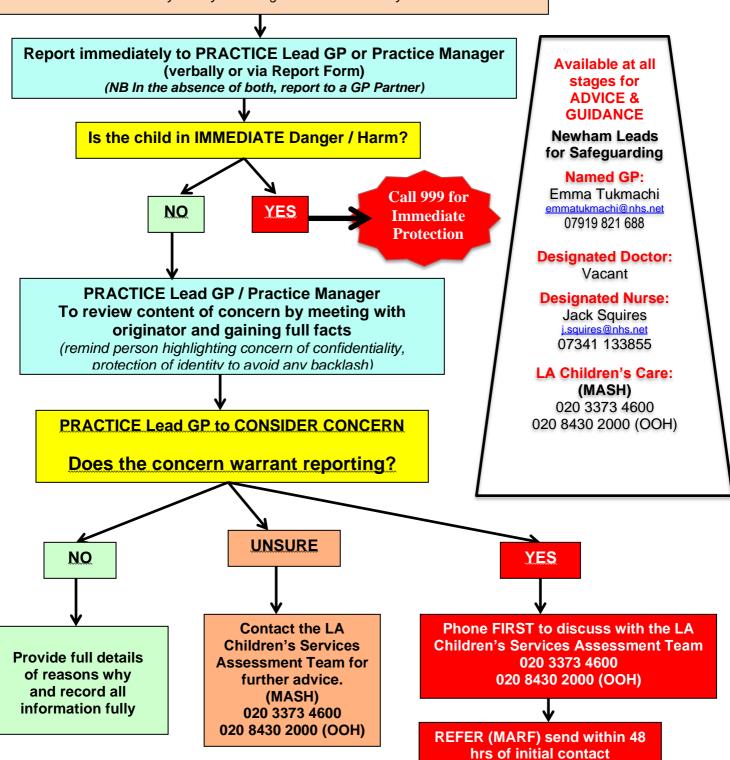

## Newham Notifying a child's safeguarding concern

#### CONCERN ABOUT Abuse / Neglect / Safety of a child

- A: Physical or behavioural indication / sign
- B: Parent/carer discloses information that makes you suspect a child/YP is at risk
- C: A child/YP tells you they are being abused in some way

Newham E-Portal