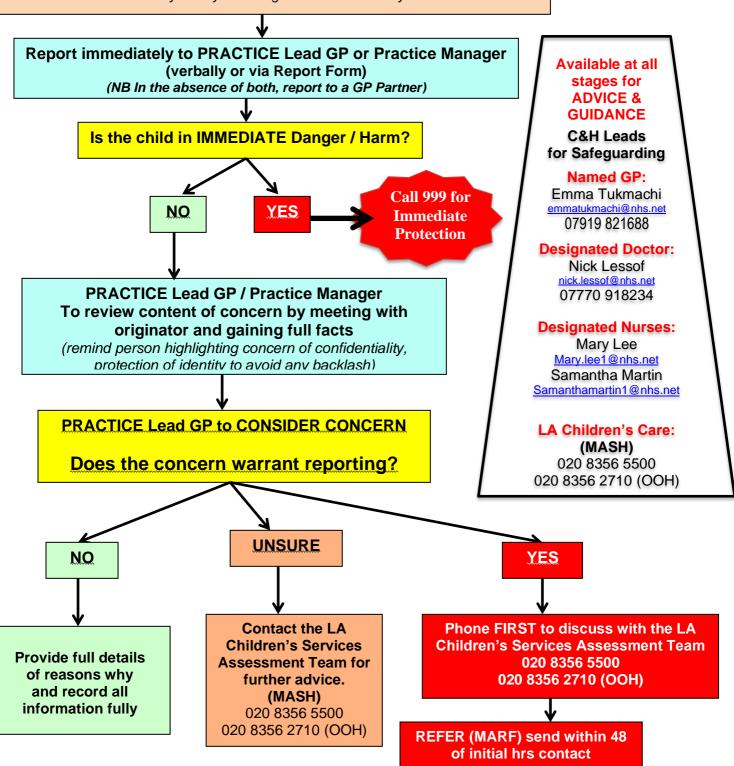

## City & Hackney Notifying a child's safeguarding concern

#### CONCERN ABOUT Abuse / Neglect / Safety of a child

- A: Physical or behavioural indication / sign
- B: Parent/carer discloses information that makes you suspect a child/YP is at risk
- C: A child/YP tells you they are being abused in some way

Ε

C&H MARF Form