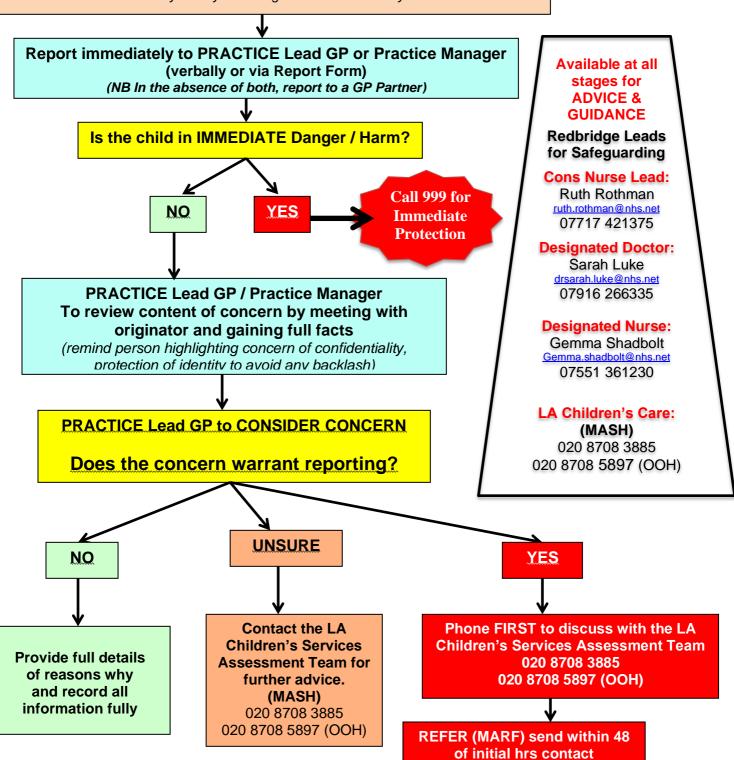

## Redbridge Notifying a child's safeguarding concern

#### CONCERN ABOUT Abuse / Neglect / Safety of a child

- A: Physical or behavioural indication / sign
- B: Parent/carer discloses information that makes you suspect a child/YP is at risk
- C: A child/YP tells you they are being abused in some way

June 2024 v 6.1

Redbridge MARF form