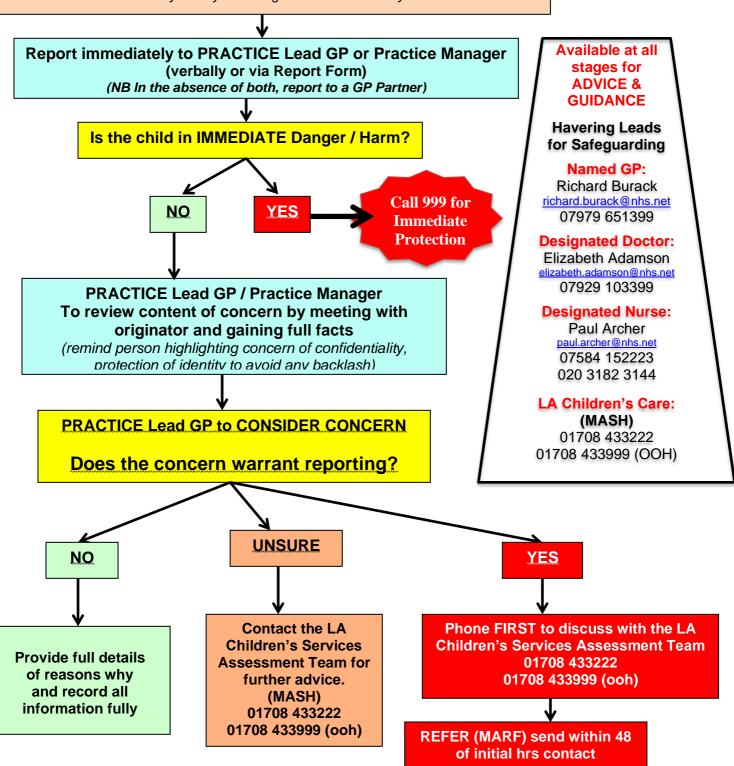

## Havering Notifying a child's safeguarding concern

#### CONCERN ABOUT (Use Professional Curiosity) Abuse / Neglect / Safety of a child

- A: Physical or behavioural indication / sign
- B: Parent/carer discloses information that makes you suspect a child/YP is at risk
- C: A child/YP tells you they are being abused in some way

Havering MARF form