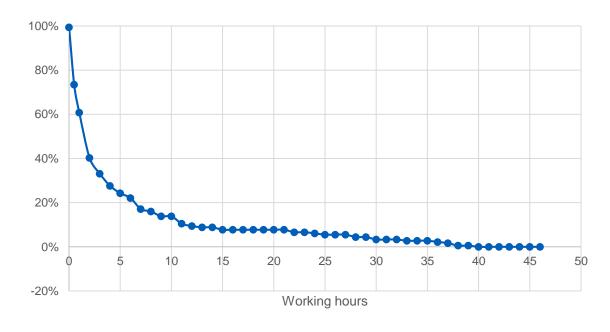

### Progress so far in NEL – Minimal Viable Product (MVP) number of weekly referrals

### **Update on Progress**

- Referrals processed in 48 hours
- Urgent referrals reviewed and prioritised
- Referrals from Optometrists at week 14 (latest report) is over 200 per week about 60% of all referrals (primarily due to Specsavers and the other larger chains)
- 42 Optometrist practices now referring from 112 (38%)