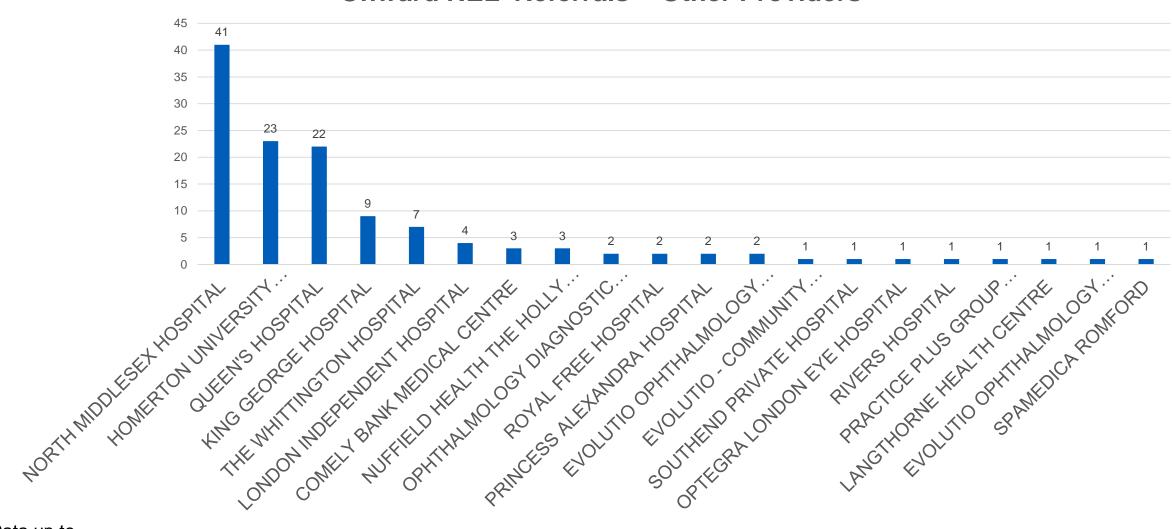

#### **Onward referrals distribution – Other Providers**

#### **Onward NEL Referrals - Other Providers**