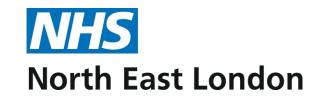

#### Latest progress so far in NEL –referral processing time

27% of referrals processed in 30 minutes of receipt Median 1 hours <1% of referrals processed over 48 hours

All these times are calculated within working hours.

**NEL SPoA Processing Time** 

Y Axis: Typical percent remaining to be processed

Working hours are Mon-Fri 09h00 - 17h00