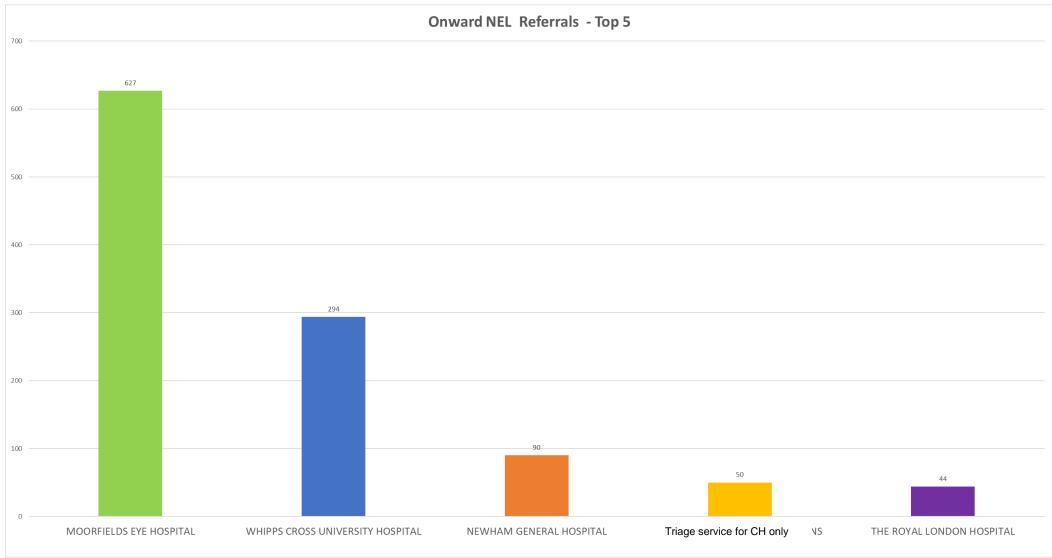

AR (STOKE NEWINGTON)    | AUSTIN EYEWEAR (MANOR PARADE)    |  |
| VISION EXPRESS (ILFORD)            | IN FOCUS OPTICIANS               |  |
| EYE EMPORIUM (STRATFORD)           | ZAK & ADAM EYECARE               |  |
| EYEDEAL VISION                     | CARE CONNECT LONDON              |  |
| EYE EMPORIUM (ROMAN ROAD)          | VICKERY & UTTERIDGE OPTOMETRISTS |  |
| VISION CARE OPTIONS                | IN FOCUS OPTICIANS (WELL STREET) |  |
| JOHN LEWIS OPTICIANS (WESTFIELD)   | IN FOCUS OPTICIANS (POPLAR)      |  |
| COSTCO OPTICIANS (CHINGFORD)       | SACKWILD OPTICIANS               |  |
| IN FOCUS OPTICIANS (CANNON STREET) | EYE WEAR                         |  |
| SPECSAVERS (LOW HALL)              |                                  |  |



#### **Onward referrals distribution**



#### **Onward referrals distribution – Other Providers**

#### **Onward NEL Referrals - Other Providers**