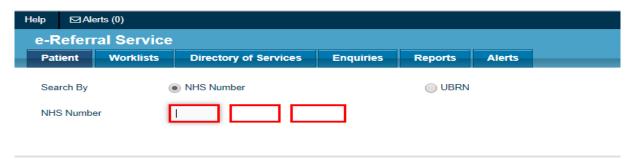

## **How to find Omnes Healthcare sites (Ultrasound)**

1. To refer a patient via ers, input the patient's NHS number and **search**.

2. Select Refer/Advice (Please note we do not provide any advice and guidance service)