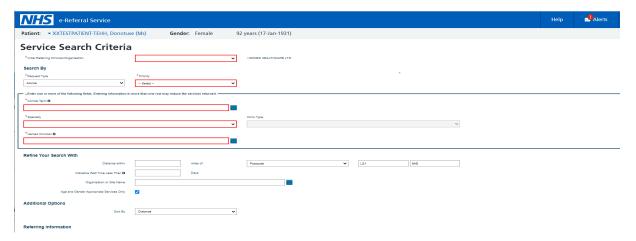

- 3. Fill out all mandatory fields required. To be more specific, refine your search by typing in our organisation's name which is 'Omnes Healthcare Ltd' in the search box titled Organisation or Site Names. It will then group all our sites available to pick under the Omnes Healthcare Ltd umbrella.
- 4. Select **Diagnostic Imaging** and for clinic type, select **Ultrasound** and then search for the clinic.