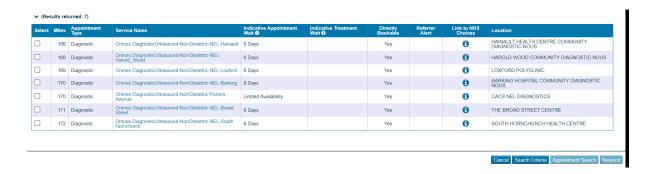

5. Following the search, you should see all the available **clinic locations** for Ultrasound. You will then need to select the patient's preferred location.