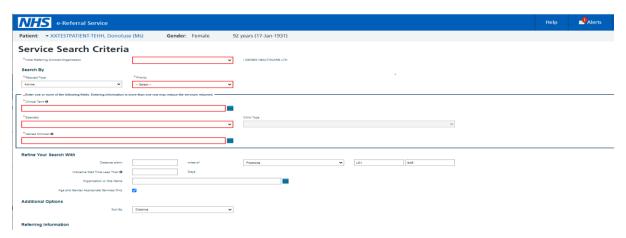

- 3. Fill out all mandatory fields required. To be more specific, refine your search by styping in our organisation's name which is 'Omnes Healthcare Ltd' in the search box titled Organisation or Site Names. It will then group all our sites available to pick under the Omnes Healthcare Ltd umbrella.
- 4. Select **Cardiology** and for clinic type, select **Not Otherwise Specified** and then search for the clinic.