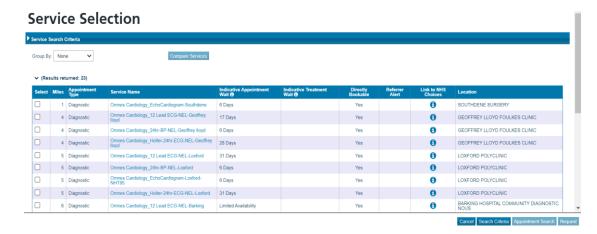

5. Following the search, you should see all the available clinic locations for Cardiology.

6. Refer accordingly as per the below under service name:

For a 12 Lead ECG the clinic will say "Omnes Cardiology\_12 Lead ECG-NEL"

For a **24 Hour ECG** the clinic will say "Omnes Cardiology\_ Holter-24hr-ECG-NEL"

For a 24 Hour BP the clinic will say "Omnes Cardiology\_24hr-BP- NEL"

For an **ECHO** the clinic will say "Omnes Cardiology\_Echocardiogram"