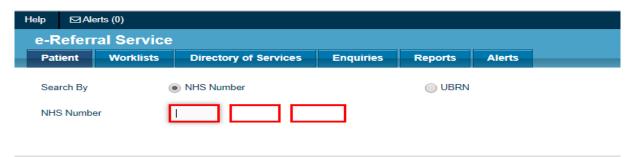

## **How to find Omnes Healthcare sites (Cardiology)**

1. To refer a patient via ers, input the patient's NHS number and search.

2. Select Refer/Advice (Please note we do not provide any advice and guidance service)