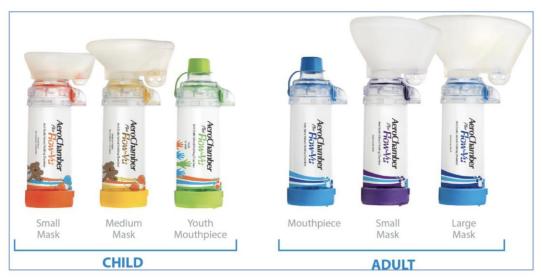

#### **Aerochamber Spacers**

If you receive an aerochamber (below), please make sure you have the right one for your child's age. Should be replaced yearly

| Spacer    | Appropriate User                                                 |
|-----------|------------------------------------------------------------------|
| With Mask | 0-18 months                                                      |
| With Mask | 1-5 years                                                        |
| No Mask   | 5-16 years                                                       |
| No Mask   | 12+ years                                                        |
| With Mask | 5+ years with learning difficulties/inability to use mouthpiece  |
| With Mask | 16+ years with learning difficulties/inability to use mouthpiece |

Prescribers should specify the type of *AeroChamber Plus Flow-Vu anti-static VHC* spacer from the list below. A mouthpiece should be used where possible in preference to a mask, with the exception of small children.

| Colour | Name of Spacer                                                                     |
|--------|------------------------------------------------------------------------------------|
| Orange | AeroChamber Plus Flow-Vu Anti-static VHC with Small Mask for Infants (0-18 months) |
| Yellow | AeroChamber Plus Flow-Vu Anti-static VHC with Medium Mask for Children (1-5 years) |
| Green  | AeroChamber Plus Flow-Vu Anti-static VHC Youth Mouthpiece (5+ years)               |
| Blue   | AeroChamber Plus Flow-Vu Anti-static VHC with Mouthpiece                           |
| Purple | AeroChamber Plus Flow-Vu Anti-static VHC with Small Adult Mask                     |
| Blue   | AeroChamber Plus Flow-Vu Anti-static VHC with Large Adult Mask                     |