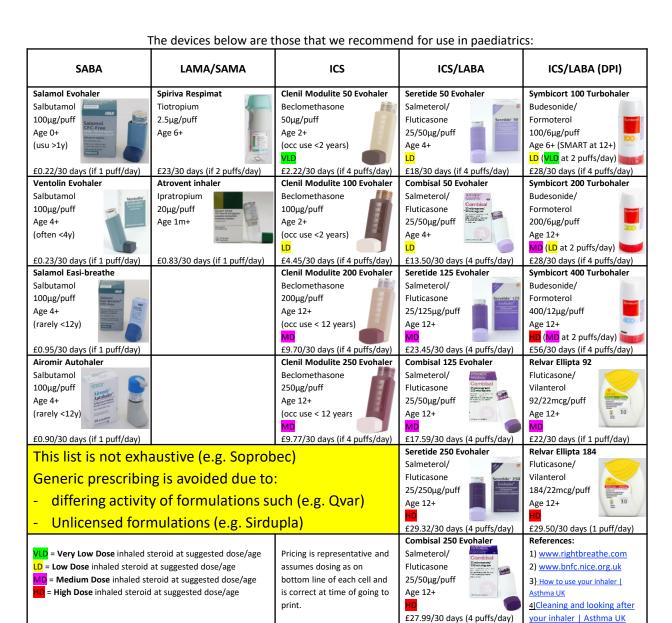

## Preventer Therapy Dose Equivalence

| ıcc                          | Dose                                |                                      |                                         |  |
|------------------------------|-------------------------------------|--------------------------------------|-----------------------------------------|--|
| ICS                          | Very low dose                       | Low dose                             | Medium dose#                            |  |
| Pressurised metered d        | ose inhalers (pMDI) with            | spacer                               |                                         |  |
| Beclometasone diprop         | ionate                              |                                      |                                         |  |
| Non-proprietary              | 50 micrograms two puffs twice a day | 100 micrograms two puffs twice a day | 200 micrograms two<br>puffs twice a day |  |
| Clenil Modulite              | 50 micrograms two puffs twice a day | 100 micrograms two puffs twice a day | 200 micrograms two<br>puffs twice a day |  |
| Qvar (extrafine)             | n/a                                 | 50 micrograms two                    | 100 micrograms two                      |  |
| Qvar autohaler               |                                     | puffs twice a day                    | puffs twice a day                       |  |
| Qvar Easi-breathe            |                                     |                                      |                                         |  |
| Soprobec                     | 50 micrograms two puffs twice a day | 100 micrograms two puffs twice a day | 200 micrograms two<br>puffs twice a day |  |
| Ciclesonide                  |                                     |                                      |                                         |  |
| Alvesco Aerosol<br>inhaler   | n/a                                 | 80 micrograms two puffs once a day   | 160 micrograms two<br>puffs once a day  |  |
| Fluticasone propionate       | 2                                   |                                      |                                         |  |
| Flixotide Evohaler           | 50 micrograms one puff twice a day  | 50 micrograms two puffs twice a day  | 125 micrograms two<br>puffs twice a day |  |
| Dry powder inhalers (I       | DPI)                                |                                      |                                         |  |
| Budesonide                   |                                     |                                      |                                         |  |
| Non-proprietary<br>Easyhaler | n/a                                 | 100 micrograms two puffs twice a day | 200 micrograms two<br>puffs twice a day |  |
| Pulmicort Turbohaler         | 100 micrograms one puff twice a day | 100 micrograms two puffs twice a day | 200 micrograms two<br>puffs twice a day |  |
|                              |                                     | 200 micrograms one puff twice a day  | 400 micrograms one puff twice a day     |  |
| Fluticasone propionate       | 2                                   |                                      |                                         |  |
| Flixotide Accuhaler          | 50 micrograms one puff twice a day  | 100 micrograms one puff twice a day  | 250 micrograms one puff twice a day     |  |
| Mometasone                   |                                     |                                      |                                         |  |
| Asmanex Twisthaler           | n/a                                 | 200 micrograms one puff twice a day  | n/a                                     |  |
| Combination inhalers         |                                     |                                      |                                         |  |
| Budesonide with form         | oterol                              |                                      |                                         |  |
| Symbicort Turbohaler         | 100/6 one puff twice<br>a day       | 100/6 two puffs twice a day          | n/a                                     |  |
|                              |                                     | 200/6 one puff twice a day           |                                         |  |
| Fluticasone propionate       | with salmeterol                     |                                      |                                         |  |
| Combisal MDI                 | n/a                                 | 50/25 two puffs twice a day          | n/a                                     |  |
| Seretide Accuhaler           | n/a                                 | 100/50 one puff twice<br>a day       | n/a                                     |  |
| Seretide Evohaler            | n/a                                 | 50/25 two puffs twice a day          | n/a                                     |  |