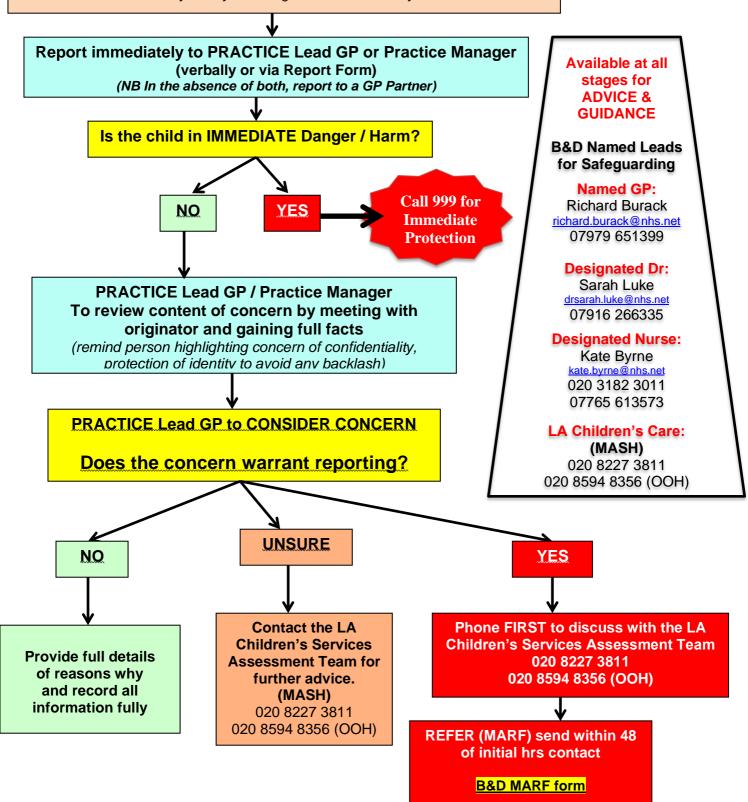

## Notifying a child's safeguarding concern in Barking & Dagenham

#### CONCERN ABOUT Abuse / Neglect / Safety of a child

- A: Physical or behavioural indication / sign
- B: Parent/carer discloses information that makes you suspect a child/YP is at risk
- C: A child/YP tells you they are being abused in some way