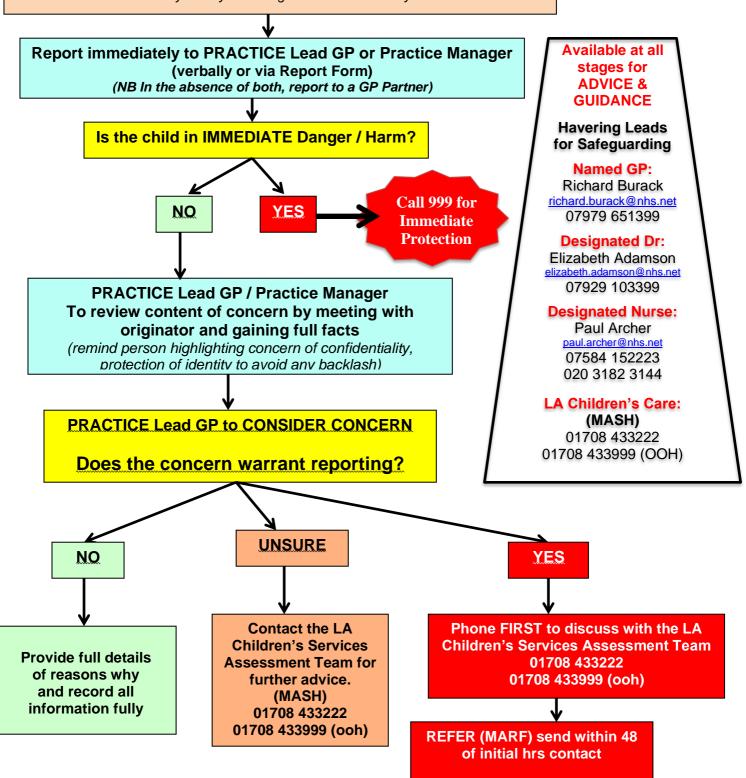

## Notifying a child's safeguarding concern in Havering

#### CONCERN ABOUT (Use Professional Curiosity) Abuse / Neglect / Safety of a child

- A: Physical or behavioural indication / sign
- B: Parent/carer discloses information that makes you suspect a child/YP is at risk
- C: A child/YP tells you they are being abused in some way

Havering MARF form