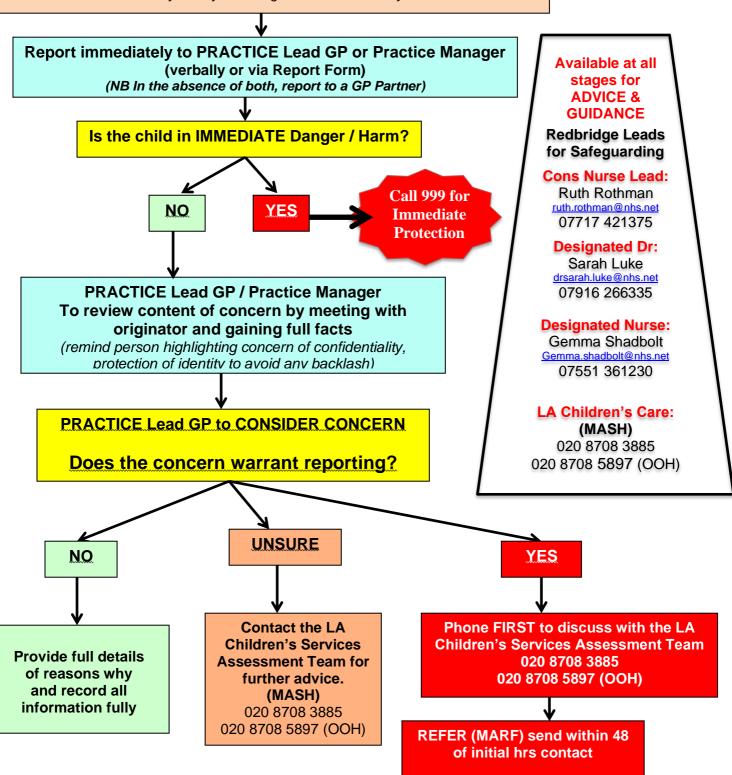

## Notifying a child's safeguarding concern in Redbridge

#### CONCERN ABOUT Abuse / Neglect / Safety of a child

- A: Physical or behavioural indication / sign
- B: Parent/carer discloses information that makes you suspect a child/YP is at risk
- C: A child/YP tells you they are being abused in some way

Redbridge MARF form