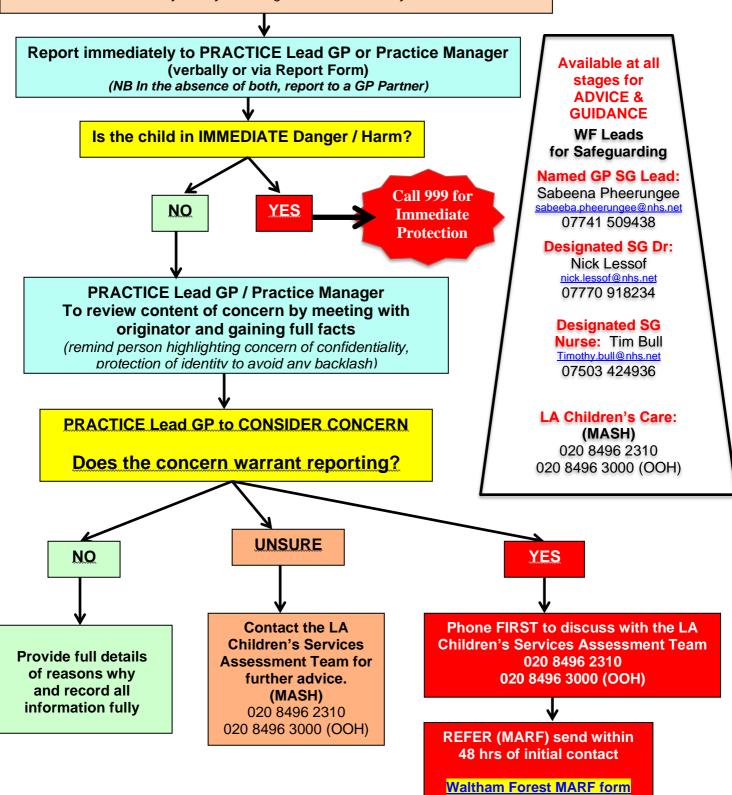

## Notifying a child's safeguarding concern in Waltham Forest

#### CONCERN ABOUT Abuse / Neglect / Safety of a child

- A: Physical or behavioural indication / sign
- B: Parent/carer discloses information that makes you suspect a child/YP is at risk
- C: A child/YP tells you they are being abused in some way