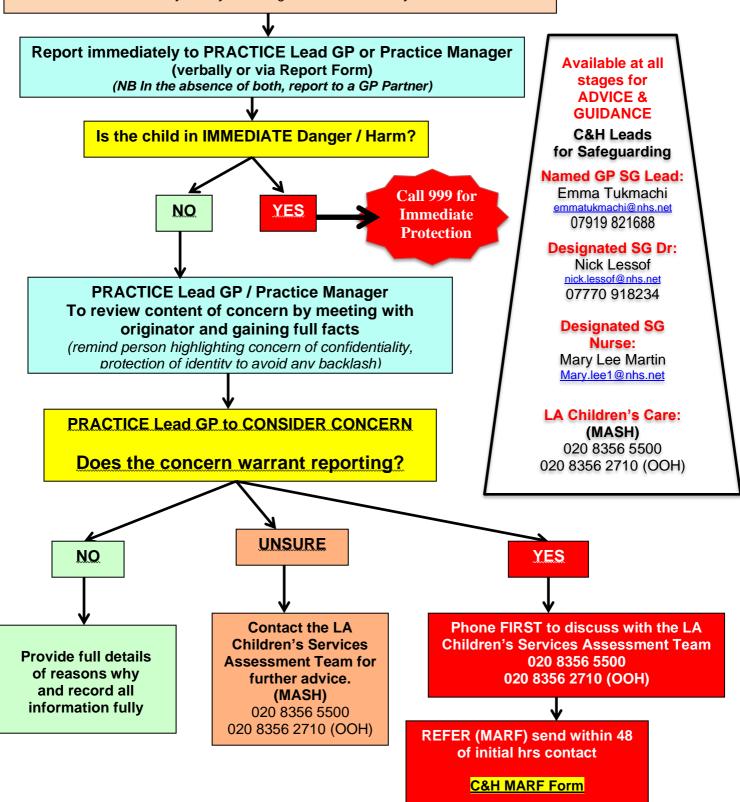

## Notifying a child's safeguarding concern in City & Hackney

#### CONCERN ABOUT Abuse / Neglect / Safety of a child

- A: Physical or behavioural indication / sign
- B: Parent/carer discloses information that makes you suspect a child/YP is at risk
- C: A child/YP tells you they are being abused in some way