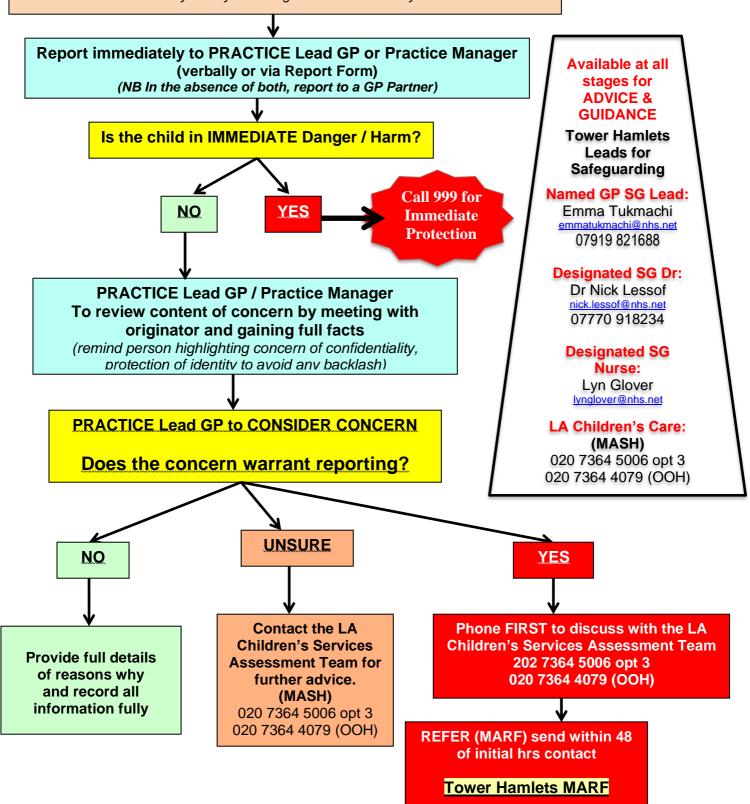

## Notifying a child's safeguarding concern in Tower Hamlets

#### CONCERN ABOUT Abuse / Neglect / Safety of a child

- A: Physical or behavioural indication / sign
- B: Parent/carer discloses information that makes you suspect a child/YP is at risk
- C: A child/YP tells you they are being abused in some way