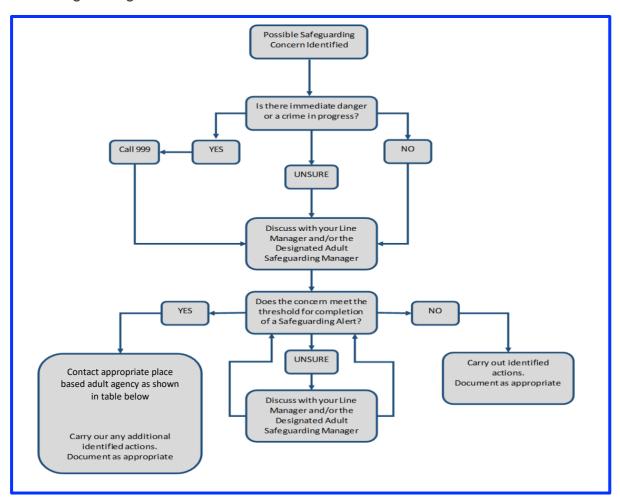

### ADULT SAFEGUARDING - II "Making a referral to report a concern / abuse"

If you have concerns for the safety of an adult, please contact the relevant Adult Social Care Safeguarding Teams.

| At place agency                      | Telephone number                        | Website access                                                                                                                                                             | Email                                    |
|--------------------------------------|-----------------------------------------|----------------------------------------------------------------------------------------------------------------------------------------------------------------------------|------------------------------------------|
| London Borough of Barking & Dagenham | 020 8227 2915                           | https://www.lbbd.gov.uk/safeguarding-adults-at-risk-of-<br>abuse-or-neglect                                                                                                | safeguardingadults@lbbd.gov.uk           |
| London Borough of City & Hackney     | 020 8356 5782 (H)<br>020 7332 1224 City | https://hackney.gov.uk/safeguarding-adults-board                                                                                                                           |                                          |
| London Borough of Havering           | 01708 433550                            | https://www.havering.gov.uk/info/20015/adult_social_c<br>are/117/adult_protection_and_safeguarding/1                                                                       | safeguarding_adults_team@havering.gov.uk |
| London Borough of Newham             | 020 3373 0440                           | https://www.newham.gov.uk/health-adult-social-<br>care/sg-raising-alert/2                                                                                                  |                                          |
| London Borough of Havering           | 01708 433550                            | https://www.havering.gov.uk/info/20015/adult_social_c<br>are/117/adult_protection_and_safeguarding/1                                                                       | safeguarding_adults_team@havering.gov.uk |
| London Borough of Redbridge          | 020 8708 7333 opt 2                     | https://mylife.redbridge.gov.uk/pLorotecting-adults-at-<br>risk-of-abuse-or-neglect/                                                                                       | Adults.alert@redbridge.gov.uk            |
| London Borough of Tower Hamlets      | 0300 303 6070                           | https://www.towerhamlets.gov.uk/lgnl/health_social_c<br>are/ASC/Adults_Health_and_Wellbeing/Staying_safe/<br>Adults_at_risk_of_abuse_or_neglect.aspx                       |                                          |
| London Borough of Waltham Forest     | 020 8496 3000                           | https://www.walthamforest.gov.uk/families-young-<br>people-and-children/child-protection/multi-agency-<br>safeguarding-hub-mash/how-report-adult-<br>safeguarding-concerns |                                          |